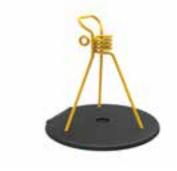

## THE ZÉBULON COLLECTION

DESIGNED BY JEAN-BAPTISTE AUVRAY & RICHARD PERRON

PARASOL BASE

1070 - PARASOL BASE

Black cast iron and steel rod base
Polypropylene pads and integrated handles
Integrated handle and locking key
Can accommodate parasols from Ø 19 to 55 mm
Available in all 23 shades of the colour chart