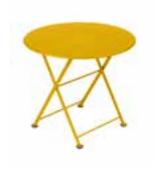

2.8 KG

TABLE - standard child's height

0242 - LOW TABLE

Cold-rolled flat steel base.
Sheet steel table top.
Suitable for children aged 3-6 years
(complies with European standards).
Available in all 23 shades of the colour chart