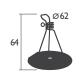

## THE ZÉBULON COLLECTION

DESIGNED BY JEAN-BAPTISTE AUVRAY & RICHARD PERRON

PARASOL BASE

1070 - PARASOL BASE

Black cast iron and steel rod base
Polypropylene pads and integrated handles
Integrated handle and locking key
Can accommodate parasols from Ø 19 to 55 mm
Available in all 23 shades of the colour chart

41 kg