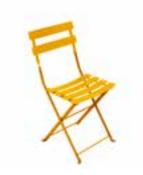

## THE TOM POUCE COLLECTION

SEAT - standard child's height

5114 - CHAIR

Cold-rolled flat steel base. Curved slats made from lacquered galvanised steel Suitable for children aged 3-6 years (complies with European standards). Available in all 23 shades of the colour chart