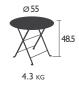

2.8 KG

TABLE - standard child's height

0242 - LOW TABLE

Cold-rolled flat steel base.
Sheet steel table top.
Suitable for children aged 3-6 years
(complies with European standards).
Available in all 23 shades of the colour chart