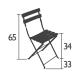

## THE TOM POUCE COLLECTION

SEAT - standard child's height

5114 - CHAIR

Cold-rolled flat steel base. Curved slats made from lacquered galvanised steel Suitable for children aged 3-6 years (complies with European standards). Available in all 23 shades of the colour chart